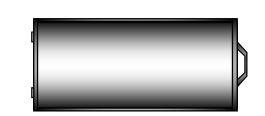

Tel.: +31. (0)321 - 33 55 66 Fax.: +31. (0)321 - 33 55 76 E-mail: kwtwaterbeheersing@kwtgroup.nl

Top view

Front view

**Application** : To protect electric motors.

The above model drawing is suitable for the most frequently used

electric drives.

Materials : The cover and under plate are standard produced out of HDPE, but

may be constructed out of stainless steel 304.

Joint links, locking-clip and eye are fabricated out of stainless steel 304.

**Important** : KWT advises on the most suitable protection cover and construction.

**Remarks**: Larger sizes and special shapes can be produced upon request.