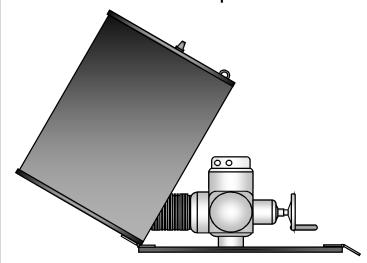

Tel.: +31. (0)321 - 33 55 66 Fax.: +31. (0)321 - 33 55 76 E-mail: kwtwaterbeheersing@kwtgroup.nl

Top view

Front view

**Application** : To protect electric motors.

The above model drawing is suitable for the most frequently used

electric drives.

Materials : The cover and under plate are standard produced out of HDPE, but

may be constructed out of stainless steel 304.

Joint links, locking-clip and eye are fabricated out of stainless steel 304.

**Important** : KWT advises on the most suitable protection cover and construction.

**Remarks**: Larger sizes and special shapes can be produced upon request.